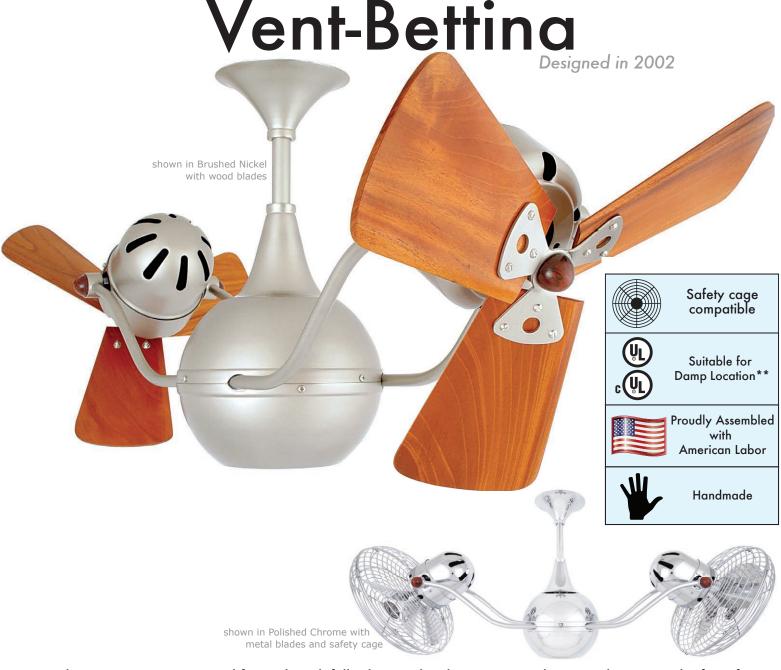

The Vent-Bettina rotational fan is thoughtfully designed with its arms gently upward curving. The fan offers fluid lines and quiet axial rotation with motor heads which can be infinitely positioned in 180-degree arcs for optimum air movement; the greater the angles of the motors to the horizontal support rods (up or down), the faster the axial rotation. A slow, controlled axial rotation is achieved by both fan head position and fan blade speed.

- Matthews rotational fans circulate heat and air conditioning more efficiently than traditional paddle fans.
- Constructed of cast aluminum, heavy spun and stamped steel, the Vent-Bettina carries a limited lifetime warranty.
  Each unique motor mount and fan head knob is made of genuine marbleized Bakelite.
- The Vent-Bettina is available with the following blade options:
   metal fan heads with decorative metal blade guards

  - solid, ecologically harvested Brazilian mahogany fan heads without blade guards
  - metal fan heads with meta

| al satety cages tor use in low ceiling applications (7 ft in US / 8.2 ft in Canada) |                            |                 |           |          |      |     |
|-------------------------------------------------------------------------------------|----------------------------|-----------------|-----------|----------|------|-----|
| Brushed<br>Brass                                                                    | Black<br>Nickel            | Agua<br>Marinha | Safira    | Ametista | Ouro |     |
| Brushed<br>Copper                                                                   | Polished<br>Brass          | Jade            | Esmeralda | Citrino  | Rubi | 310 |
| Brushed<br>Nickel<br>Damp                                                           | Polished<br>Chrome<br>Damp | Gloss<br>White  |           |          |      |     |

Metal fan heads with protective powder or clear coatings are suitable for Damp Location.

Safety cages available for low ceiling applications.

<sup>\*\*</sup>Damp location with powder or clear coat only. Not recommended for salt water/ocean front applications.