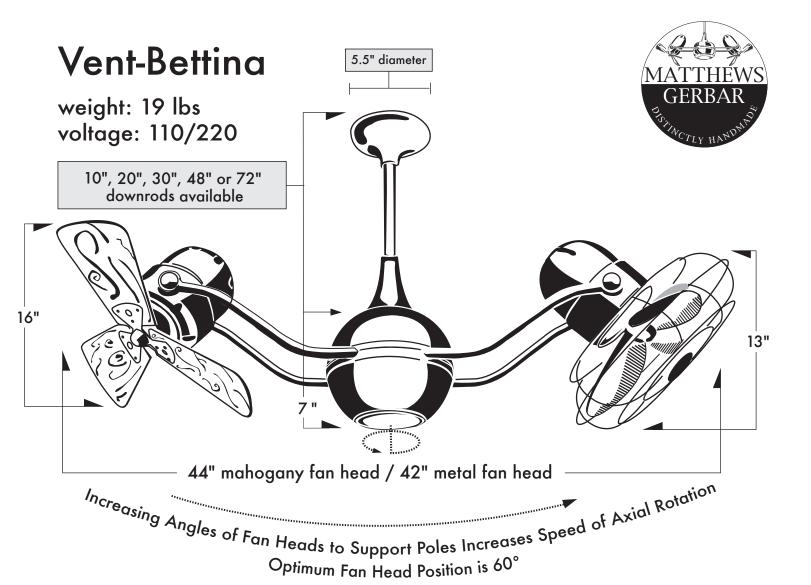

The Vent-Bettina rotational fan is thoughtfully designed with its arms gently upward curving. The fan offers fluid lines and quiet axial rotation with motor heads which can be infinitely positioned in 180-degree arcs for optimum air movement; the greater the angles of the motors to the horizontal support rods (up or down), the faster the axial rotation. A slow, controlled axial rotation is achieved by both fan head position and fan blade speed.

## Standard Equipment:

- Lutron decora-style SFS-5E fully variable wall switch in white
- 10" downrod. 20", 30", 48" or 72" downrods available. Downrods can be easily field cut; they are not threaded.
- Flat ceiling canopy. Compatible with 29° vaulted ceiling canopy accessory.