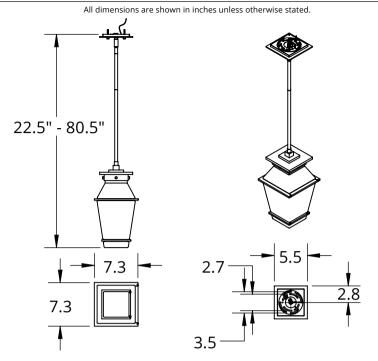

Mounting Method: J-Box Ceiling Mount

## PRODUCT SPECIFICATION

Construction: Aluminum Body With Blown Glass

Finish Options: AG SB TB

Glass Types:

Suspension Method:Ceiling Mount

Weight(lbs.): 8 **UL Rating:Wet** 

Top Diffuser: Closed

Bottom Diffuser:Closed Glass