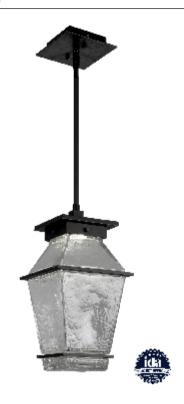

## PRODUCT DESCRIPTION

A versatile vintage look that suits a wide range of transitional architectures, the Landmark Pendant features a large artisan blown glass shade with a clear chilled texture. It is offered with both incandescent and AC LED lamping, but note that only the AC LED option is IDA Dark Sky compliant.

## PRODUCT SPECIFICATION

Construction: Aluminum Body With Blown Glass

Finish Options: AG SB TB

Glass Types:

Suspension Method:Ceiling Mount

Weight(lbs.): 8 **UL Rating:Wet** 

Top Diffuser: Closed

Bottom Diffuser:Closed Glass