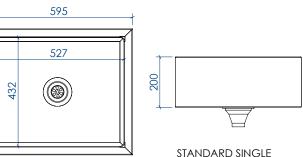

| DIMENSIONS     | STANDARD SINGLE |           | STANDARD DOUBLE |           | BELFAST PATTERN |           |
|----------------|-----------------|-----------|-----------------|-----------|-----------------|-----------|
|                |                 |           |                 |           |                 |           |
| length         | 595mm           | 23.5"     | 800mm           | 31.5"     | 595mm           | 23.5"     |
| width          | 500mm           | 19.5"     | 500mm           | 19.5"     | 455mm           | 18"       |
| height         | 200mm           | 8"        | 200mm           | 8"        | 255mm           | 10"       |
|                |                 |           |                 |           |                 |           |
| bowl length    | 527mm           | 20.5"     | 349mm           | 13.5"     | 527mm           | 20.5"     |
| bowl width     | 432mm           | 17"       | 432mm           | 17"       | 387mm           | 15"       |
| bowl depth     | 163mm           | 6.5"      | 163mm           | 6.5"      | 218mm           | 8.5"      |
|                |                 |           |                 |           |                 |           |
| wall thickness | 34mm            | 1.3"      | 34mm            | 1.3"      | 34mm            | 1.3"      |
|                |                 |           |                 |           |                 |           |
| crated weight  | 15 kg           | 33 lbs    | 20 kg           | 44 lbs    | 16.5 kg         | 36 lbs    |
| crated size    | 70x60x35cm      | 28x24x14" | 90x60x35cm      | 36x24x14" | 70x56x40cm      | 28x22x16" |