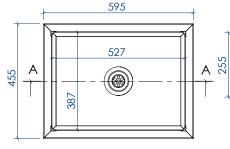

| DIMENSIONS     | STANDARD SINGLE |           | STANDARD DOUBLE |           | BELFAST PATTERN |           |
|----------------|-----------------|-----------|-----------------|-----------|-----------------|-----------|
|                |                 |           |                 |           |                 |           |
| length         | 595mm           | 23.5"     | 800mm           | 31.5"     | 595mm           | 23.5"     |
| width          | 500mm           | 19.5"     | 500mm           | 19.5"     | 455mm           | 18"       |
| height         | 200mm           | 8"        | 200mm           | 8"        | 255mm           | 10"       |
|                |                 |           |                 |           |                 |           |
| bowl length    | 527mm           | 20.5"     | 349mm           | 13.5"     | 527mm           | 20.5"     |
| bowl width     | 432mm           | 17"       | 432mm           | 17"       | 387mm           | 15"       |
| bowl depth     | 163mm           | 6.5"      | 163mm           | 6.5"      | 218mm           | 8.5"      |
|                |                 |           |                 |           |                 |           |
| wall thickness | 34mm            | 1.3"      | 34mm            | 1.3"      | 34mm            | 1.3"      |
|                |                 |           |                 |           |                 |           |
| crated weight  | 15 kg           | 33 lbs    | 20 kg           | 44 lbs    | 16.5 kg         | 36 lbs    |
| crated size    | 70x60x35cm      | 28x24x14" | 90x60x35cm      | 36x24x14" | 70x56x40cm      | 28x22x16" |

200

**BELFAST STYLE** 

STANDARD DOUBLE

SECTION A-A