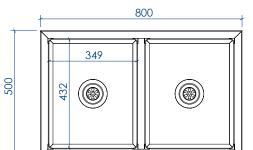

| DIMENSIONS     | STANDARD SINGLE |           | STANDARD DOUBLE |           | BELFAST PATTERN |           |
|----------------|-----------------|-----------|-----------------|-----------|-----------------|-----------|
|                |                 |           |                 |           |                 |           |
| length         | 595mm           | 23.5"     | 800mm           | 31.5"     | 595mm           | 23.5"     |
| width          | 500mm           | 19.5"     | 500mm           | 19.5"     | 455mm           | 18"       |
| height         | 200mm           | 8"        | 200mm           | 8"        | 255mm           | 10"       |
|                |                 |           |                 |           |                 |           |
| bowl length    | 527mm           | 20.5"     | 349mm           | 13.5"     | 527mm           | 20.5"     |
| bowl width     | 432mm           | 17"       | 432mm           | 17"       | 387mm           | 15"       |
| bowl depth     | 163mm           | 6.5"      | 163mm           | 6.5"      | 218mm           | 8.5"      |
|                |                 |           |                 |           |                 |           |
| wall thickness | 34mm            | 1.3"      | 34mm            | 1.3"      | 34mm            | 1.3"      |
|                |                 |           |                 |           |                 |           |
| crated weight  | 15 kg           | 33 lbs    | 20 kg           | 44 lbs    | 16.5 kg         | 36 lbs    |
| crated size    | 70x60x35cm      | 28x24x14" | 90x60x35cm      | 36x24x14" | 70x56x40cm      | 28x22x16" |

200

**BELFAST STYLE** 

STANDARD DOUBLE

SECTION A-A