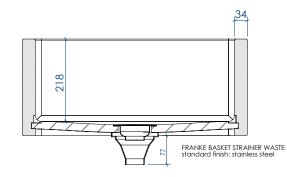

| DIMENSIONS     | STANDARD SINGLE |           | STANDARD DOUBLE |           | BELFAST PATTERN |           |
|----------------|-----------------|-----------|-----------------|-----------|-----------------|-----------|
|                |                 |           |                 |           |                 |           |
| length         | 595mm           | 23.5"     | 800mm           | 31.5"     | 595mm           | 23.5"     |
| width          | 500mm           | 19.5"     | 500mm           | 19.5"     | 455mm           | 18"       |
| height         | 200mm           | 8"        | 200mm           | 8"        | 255mm           | 10"       |
|                |                 |           |                 |           |                 |           |
| bowl length    | 527mm           | 20.5"     | 349mm           | 13.5"     | 527mm           | 20.5"     |
| bowl width     | 432mm           | 17"       | 432mm           | 17"       | 387mm           | 15"       |
| bowl depth     | 163mm           | 6.5"      | 163mm           | 6.5"      | 218mm           | 8.5"      |
|                |                 |           |                 |           |                 |           |
| wall thickness | 34mm            | 1.3"      | 34mm            | 1.3"      | 34mm            | 1.3"      |
|                |                 |           |                 |           |                 |           |
| crated weight  | 15 kg           | 33 lbs    | 20 kg           | 44 lbs    | 16.5 kg         | 36 lbs    |
| crated size    | 70x60x35cm      | 28x24x14" | 90x60x35cm      | 36x24x14" | 70x56x40cm      | 28x22x16" |

## PLUMBING CONNECTIONS

Our sinks are fitted with a standard 1 1/2" Franke stainless steel basket strainer waste compatible with standard sink traps. The waste is fitted in the center of the basin.

Overflows are available but are not fitted as a standard item.