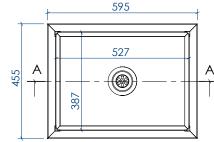

500

20

STANDARD DOUBLE

| DIMENSIONS     | STANDARD SINGLE |           | STANDARD DOUBLE |           | BELFAST PATTERN |           |
|----------------|-----------------|-----------|-----------------|-----------|-----------------|-----------|
|                |                 |           |                 |           |                 |           |
| length         | 595mm           | 23.5"     | 800mm           | 31.5"     | 595mm           | 23.5"     |
| width          | 500mm           | 19.5"     | 500mm           | 19.5"     | 455mm           | 18"       |
| height         | 200mm           | 8"        | 200mm           | 8"        | 255mm           | 10''      |
|                |                 |           |                 |           |                 |           |
| bowl length    | 527mm           | 20.5"     | 349mm           | 13.5"     | 527mm           | 20.5"     |
| bowl width     | 432mm           | 17"       | 432mm           | 17"       | 387mm           | 15"       |
| bowl depth     | 163mm           | 6.5"      | 163mm           | 6.5"      | 218mm           | 8.5"      |
|                |                 |           |                 |           |                 |           |
| wall thickness | 34mm            | 1.3"      | 34mm            | 1.3"      | 34mm            | 1.3"      |
|                |                 |           |                 |           |                 |           |
| crated weight  | 15 kg           | 33 lbs    | 20 kg           | 44 lbs    | 16.5 kg         | 36 lbs    |
| crated size    | 70x60x35cm      | 28x24x14" | 90x60x35cm      | 36x24x14" | 70x56x40cm      | 28x22x16" |

weights and imperial conversions are approximate

OUR TEAK SINKS CAN BE MADE TO INDIVIDUAL SIZES....... PLEASE CONTACT US TO DISCUSS YOUR REQUIREMENTS

These sinks are constructed from a laminated teak composite and are available as a single or double bowl. A deeper version - based on the traditional Belfast pattern - is also available. The internal corners of our sinks are rounded to a radius of 16mm to facilitate cleaning. Each sink comes complete with steel fixing brackets for attaching to the underside of a worktop. Alternatively, they can be supported from below on framing or a cabinet.