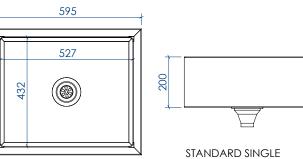

500

20

STANDARD DOUBLE

| DIMENSIONS     | STANDARD SINGLE |           | STANDARD DOUBLE |           | BELFAST PATTERN |           |
|----------------|-----------------|-----------|-----------------|-----------|-----------------|-----------|
|                |                 |           |                 |           |                 |           |
| length         | 595mm           | 23.5"     | 800mm           | 31.5"     | 595mm           | 23.5"     |
| width          | 500mm           | 19.5"     | 500mm           | 19.5"     | 455mm           | 18"       |
| height         | 200mm           | 8"        | 200mm           | 8"        | 255mm           | 10''      |
|                |                 |           |                 |           |                 |           |
| bowl length    | 527mm           | 20.5"     | 349mm           | 13.5"     | 527mm           | 20.5"     |
| bowl width     | 432mm           | 17"       | 432mm           | 17"       | 387mm           | 15"       |
| bowl depth     | 163mm           | 6.5"      | 163mm           | 6.5"      | 218mm           | 8.5"      |
|                |                 |           |                 |           |                 |           |
| wall thickness | 34mm            | 1.3"      | 34mm            | 1.3"      | 34mm            | 1.3"      |
|                |                 |           |                 |           |                 |           |
| crated weight  | 15 kg           | 33 lbs    | 20 kg           | 44 lbs    | 16.5 kg         | 36 lbs    |
| crated size    | 70x60x35cm      | 28x24x14" | 90x60x35cm      | 36x24x14" | 70x56x40cm      | 28x22x16" |

weights and imperial conversions are approximate

OUR TEAK SINKS CAN BE MADE TO INDIVIDUAL SIZES....... PLEASE CONTACT US TO DISCUSS YOUR REQUIREMENTS

These sinks are constructed from a laminated teak composite and are available as a single or double bowl. A deeper version - based on the traditional Belfast pattern - is also available. The internal corners of our sinks are rounded to a radius of 16mm to facilitate cleaning. Each sink comes complete with steel fixing brackets for attaching to the underside of a worktop. Alternatively, they can be supported from below on framing or a cabinet.