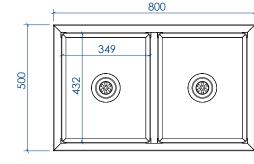

500

20

STANDARD DOUBLE

| DIMENSIONS     | STANDARD SINGLE |           | STANDARD DOUBLE |           | BELFAST PATTERN |           |
|----------------|-----------------|-----------|-----------------|-----------|-----------------|-----------|
|                |                 |           |                 |           |                 |           |
| length         | 595mm           | 23.5"     | 800mm           | 31.5"     | 595mm           | 23.5"     |
| width          | 500mm           | 19.5"     | 500mm           | 19.5"     | 455mm           | 18"       |
| height         | 200mm           | 8"        | 200mm           | 8"        | 255mm           | 10''      |
|                |                 |           |                 |           |                 |           |
| bowl length    | 527mm           | 20.5"     | 349mm           | 13.5"     | 527mm           | 20.5"     |
| bowl width     | 432mm           | 17"       | 432mm           | 17"       | 387mm           | 15"       |
| bowl depth     | 163mm           | 6.5"      | 163mm           | 6.5"      | 218mm           | 8.5"      |
|                |                 |           |                 |           |                 |           |
| wall thickness | 34mm            | 1.3"      | 34mm            | 1.3"      | 34mm            | 1.3"      |
|                |                 |           |                 |           |                 |           |
| crated weight  | 15 kg           | 33 lbs    | 20 kg           | 44 lbs    | 16.5 kg         | 36 lbs    |
| crated size    | 70x60x35cm      | 28x24x14" | 90x60x35cm      | 36x24x14" | 70x56x40cm      | 28x22x16" |

weights and imperial conversions are approximate

OUR TEAK SINKS CAN BE MADE TO INDIVIDUAL SIZES....... PLEASE CONTACT US TO DISCUSS YOUR REQUIREMENTS

These sinks are constructed from a laminated teak composite and are available as a single or double bowl. A deeper version - based on the traditional Belfast pattern - is also available. The internal corners of our sinks are rounded to a radius of 16mm to facilitate cleaning. Each sink comes complete with steel fixing brackets for attaching to the underside of a worktop. Alternatively, they can be supported from below on framing or a cabinet.