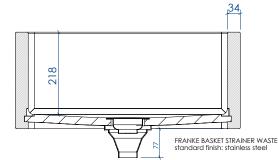

500

20

STANDARD DOUBLE

| DIMENSIONS     | STANDARD SINGLE |           | STANDARD DOUBLE |           | BELFAST PATTERN |           |
|----------------|-----------------|-----------|-----------------|-----------|-----------------|-----------|
|                |                 |           |                 |           |                 |           |
| length         | 595mm           | 23.5"     | 800mm           | 31.5"     | 595mm           | 23.5"     |
| width          | 500mm           | 19.5"     | 500mm           | 19.5"     | 455mm           | 18"       |
| height         | 200mm           | 8"        | 200mm           | 8"        | 255mm           | 10''      |
|                |                 |           |                 |           |                 |           |
| bowl length    | 527mm           | 20.5"     | 349mm           | 13.5"     | 527mm           | 20.5"     |
| bowl width     | 432mm           | 17"       | 432mm           | 17"       | 387mm           | 15"       |
| bowl depth     | 163mm           | 6.5"      | 163mm           | 6.5"      | 218mm           | 8.5"      |
|                |                 |           |                 |           |                 |           |
| wall thickness | 34mm            | 1.3"      | 34mm            | 1.3"      | 34mm            | 1.3"      |
|                |                 |           |                 |           |                 |           |
| crated weight  | 15 kg           | 33 lbs    | 20 kg           | 44 lbs    | 16.5 kg         | 36 lbs    |
| crated size    | 70x60x35cm      | 28x24x14" | 90x60x35cm      | 36x24x14" | 70x56x40cm      | 28x22x16" |

## PLUMBING CONNECTIONS

Our sinks are fitted with a standard 1 1/2" Franke stainless steel basket strainer waste compatible with standard sink traps. The waste is fitted in the center of the basin.

Overflows are available but are not fitted as a standard item.