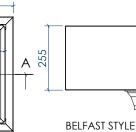

500

20

STANDARD DOUBLE

| DIMENSIONS     | STANDARD SINGLE |           | STANDARD DOUBLE |           | BELFAST PATTERN |           |
|----------------|-----------------|-----------|-----------------|-----------|-----------------|-----------|
|                |                 |           |                 |           |                 |           |
| length         | 595mm           | 23.5"     | 800mm           | 31.5"     | 595mm           | 23.5"     |
| width          | 500mm           | 19.5"     | 500mm           | 19.5"     | 455mm           | 18"       |
| height         | 200mm           | 8"        | 200mm           | 8"        | 255mm           | 10''      |
|                |                 |           |                 |           |                 |           |
| bowl length    | 527mm           | 20.5"     | 349mm           | 13.5"     | 527mm           | 20.5"     |
| bowl width     | 432mm           | 17"       | 432mm           | 17"       | 387mm           | 15"       |
| bowl depth     | 163mm           | 6.5"      | 163mm           | 6.5"      | 218mm           | 8.5"      |
|                |                 |           |                 |           |                 |           |
| wall thickness | 34mm            | 1.3"      | 34mm            | 1.3"      | 34mm            | 1.3"      |
|                |                 |           |                 |           |                 |           |
| crated weight  | 15 kg           | 33 lbs    | 20 kg           | 44 lbs    | 16.5 kg         | 36 lbs    |
| crated size    | 70x60x35cm      | 28x24x14" | 90x60x35cm      | 36x24x14" | 70x56x40cm      | 28x22x16" |

weights and imperial conversions are approximate

OUR TEAK SINKS CAN BE MADE TO INDIVIDUAL SIZES....... PLEASE CONTACT US TO DISCUSS YOUR REQUIREMENTS

These sinks are constructed from a laminated teak composite and are available as a single or double bowl. A deeper version - based on the traditional Belfast pattern - is also available. The internal corners of our sinks are rounded to a radius of 16mm to facilitate cleaning. Each sink comes complete with steel fixing brackets for attaching to the underside of a worktop. Alternatively, they can be supported from below on framing or a cabinet.