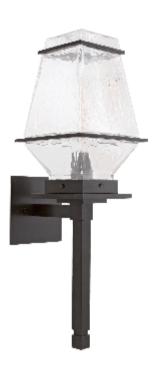

## PRODUCT DESCRIPTION

A versatile vintage look that suits a wide range of transitional architectures, the Landmark Torch Sconce features a large artisan blown glass shade with a clear chilled texture. It is offered with both incandescent and AC LED lamping.

## **PRODUCT SPECIFICATION**

Bulbs Not Included

Construction: Aluminum Body With Blown Glass

Finish Options: AG SB TB Glass Types: HC Suspension Method:Wall Mount Weight(lbs.): 6 UL Rating:Wet Top Diffuser: Closed Glass Bottom Diffuser:Closed Light Source:Incandescent Bulb Qty:1 Wattage (Watts):75 Voltage (Volts):120 Bulb Type:A Socket Type:Medium, E26 Driver Quantity & Location:1, in J-Box