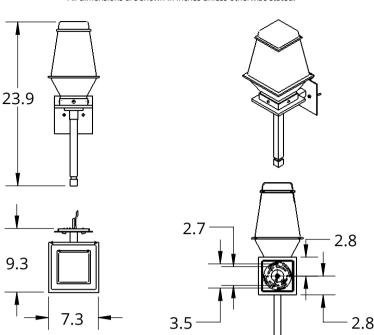

## OUTDOOR | LANDMARK TORCH SCONCE PRODUCT #:ODB0077-03 E2

All dimensions are shown in inches unless otherwise stated.

Mounting Method:J-Box Wall Mount