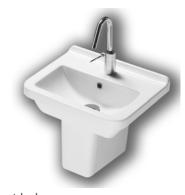

## Erika 45 semi-pedestal Sink

Product Code: YXBJ-YXBK Material: Vitreous china

Color/Finish: White/ unfinished back wall

Installation: Wall-mount

Overall Dimensions: 17.7" L x 15" W x 15.75" H

Interior Dimensions (basin area): 13.8" L x 8.1" W x 4.3" H