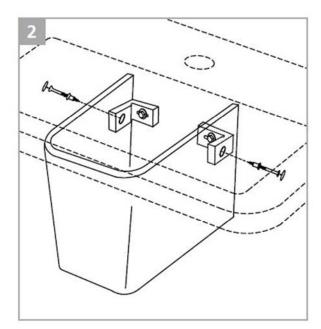

## **Installation Guidelines**

All dimensions are nominal

Roughing-in shown for guidance only. The 3/8" Hot & Cold water-supply tubes and 1-1/4" P-trap outlets are variable and can be determined at the discretion of the installer