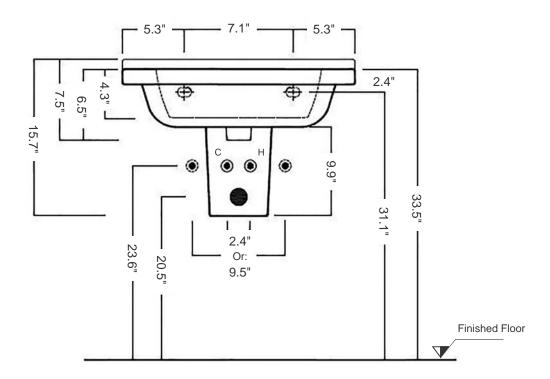

## All dimensions are nominal

Roughing-in shown for guidance only. The 3/8" Hot & Cold water-supply tubes and 1-1/4" P-trap outlets are variable and can be determined at the discretion of the installer

## **Installation Guidelines**

All dimensions are nominal

Roughing-in shown for guidance only. The 3/8" Hot & Cold water-supply tubes and 1-1/4" P-trap outlets are variable and can be determined at the discretion of the installer