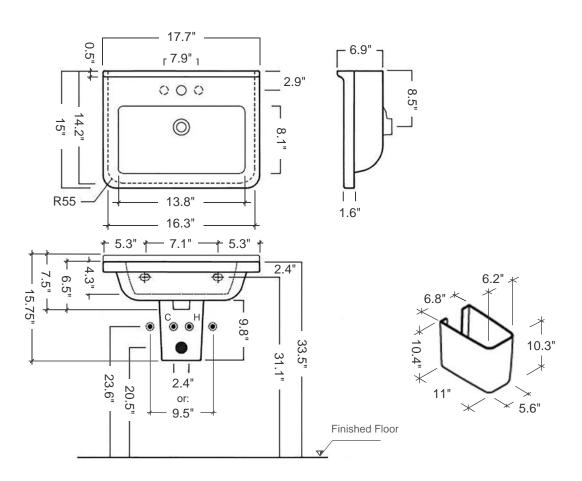

## Erika 45 semi-pedestal Sink

Product Code: YXBJ-YXBK Material: Vitreous china

Color/Finish: White/ unfinished back wall

Installation: Wall-mount

Overall Dimensions: 17.7" L x 15" W x 15.75" H

Interior Dimensions (basin area): 13.8" L x 8.1" W x 4.3" H

Faucet Ledge: 4.1" W

Drain hole: Ø1.75" Interior Diameter

Faucet hole: Ø1-3/8" Approx. weight: 44 lbs

Features: With overflow and one faucet hole, and 2 embedded prepared to drill faucet holes Components included: Sink, semi pedestal (shroud) and wall mounting fixing bolts kit

## All dimensions are nominal

Roughing-in shown for guidance only. The 3/8" Hot & Cold water-supply tubes and 1-1/4" P-trap outlets are variable and can be determined at the discretion of the installer

Code: YXBJ-YXBK