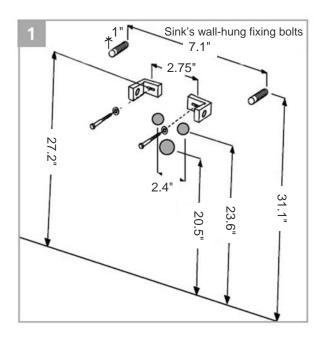

Faucet Ledge: 4.1" W

Drain hole: Ø1.75" Interior Diameter

Faucet hole: Ø1-3/8" Approx. weight: 44 lbs

Features: With overflow and one faucet hole, and 2 embedded prepared to drill faucet holes Components included: Sink, semi pedestal (shroud) and wall mounting fixing bolts kit

## **Installation Guidelines**

All dimensions are nominal

Roughing-in shown for guidance only. The 3/8" Hot & Cold water-supply tubes and 1-1/4" P-trap outlets are variable and can be determined at the discretion of the installer