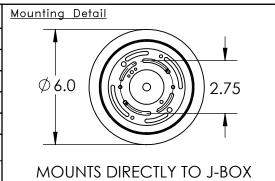

## SPECIFICATION DRAWING

Collection: BLOSSOM Product #: LAB0059-01

Visit <u>hammertonstudio.com</u> for product options and specifications.

1/29/2019 (A)

| Mounting Packet: T               | Weight(lbs.): 5 | Electrical Typ                        | ectrical Type: LED |     | CCT: 2700 K  |  |
|----------------------------------|-----------------|---------------------------------------|--------------------|-----|--------------|--|
| UL Location: DRY                 |                 | Elec. Qty: 1                          | Wattage            | : 5 | Voltage: 120 |  |
| Finish: SEE WEB SITE FOR OPTIONS |                 | Source Lume                           | ens: Up:0          |     | Down: 340    |  |
| Top Diffuser: CLOSED METAL       |                 | Dimmable: Forward/Reverse Phase To 1% |                    |     |              |  |
| Bottom Diffuser: CLOS            | SED GLASS       | CRI: 93+                              | Power Factor: >0.9 |     |              |  |

All fixtures created by Hammerton are handcrafted by artisans. Dimensions may vary up to 7/8".

© Copyright 2018. All rights in design, detail or invention of this drawing are reserved as the property of Hammerton. Any imitation or adaptation without written consent is strictly prohibited.