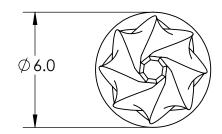

## SPECIFICATION DRAWING

Collection: BLOSSOM Product #: LAB0059-01

Visit <u>hammertonstudio.com</u> for product options and specifications.

1/29/2019 (A)

| Mounting Packet: T               | Weight(lbs.): 5 | Electrical Typ                        | ectrical Type: LED |     | CCT: 2700 K  |  |
|----------------------------------|-----------------|---------------------------------------|--------------------|-----|--------------|--|
| UL Location: DRY                 |                 | Elec. Qty: 1                          | Wattage            | : 5 | Voltage: 120 |  |
| Finish: SEE WEB SITE FOR OPTIONS |                 | Source Lume                           | ens: Up:0          |     | Down: 340    |  |
| Top Diffuser: CLOSED METAL       |                 | Dimmable: Forward/Reverse Phase To 1% |                    |     |              |  |
| Bottom Diffuser: CLOS            | SED GLASS       | CRI: 93+                              | Power Factor: >0.9 |     |              |  |

All fixtures created by Hammerton are handcrafted by artisans. Dimensions may vary up to 7/8".

© Copyright 2018. All rights in design, detail or invention of this drawing are reserved as the property of Hammerton. Any imitation or adaptation without written consent is strictly prohibited.