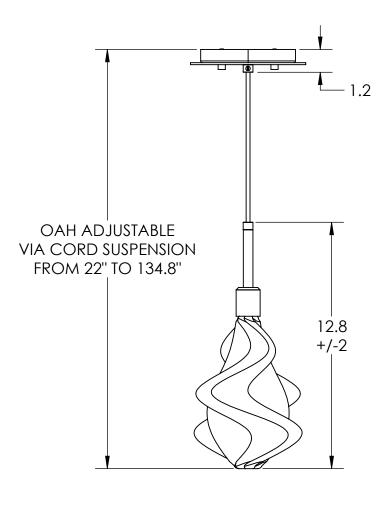

## SPECIFICATION DRAWING

Collection: BLOSSOM Product #: LAB0059-01

Visit <u>hammertonstudio.com</u> for product options and specifications.

1/29/2019 (A)

| Mounting Packet: T               | Weight(lbs.): 5 | Electrical Typ                        | ectrical Type: LED |     | CCT: 2700 K  |  |
|----------------------------------|-----------------|---------------------------------------|--------------------|-----|--------------|--|
| UL Location: DRY                 |                 | Elec. Qty: 1                          | Wattage            | : 5 | Voltage: 120 |  |
| Finish: SEE WEB SITE FOR OPTIONS |                 | Source Lume                           | ens: Up:0          |     | Down: 340    |  |
| Top Diffuser: CLOSED METAL       |                 | Dimmable: Forward/Reverse Phase To 1% |                    |     |              |  |
| Bottom Diffuser: CLOS            | SED GLASS       | CRI: 93+                              | Power Factor: >0.9 |     |              |  |

All fixtures created by Hammerton are handcrafted by artisans. Dimensions may vary up to 7/8".

© Copyright 2018. All rights in design, detail or invention of this drawing are reserved as the property of Hammerton. Any imitation or adaptation without written consent is strictly prohibited.