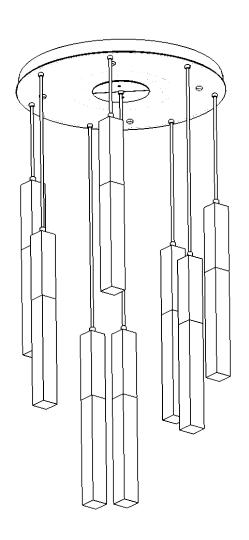

## SPECIFICATION DRAWING

Collection: GLACIER Product #: CHB0060-08

Visit <u>hammertonstudio.com</u> for product options and specifications.

12/12/2018 (A)

| Mounting Packet: R               | Weight(lbs.): 76                      | Electrical Typ      | ype: LED           |  | CCT: 2700 K  |  |
|----------------------------------|---------------------------------------|---------------------|--------------------|--|--------------|--|
| UL Location: DRY                 |                                       | Elec. Qty:8         | Wattage: 31        |  | Voltage: 120 |  |
| Finish: SEE WEB SITE FOR OPTIONS |                                       | Source Lumens: Up:0 |                    |  | Down: 2738   |  |
| Top Diffuser: CLOSED             | Dimmable: Forward/Reverse Phase To 1% |                     |                    |  |              |  |
| Bottom Diffuser: CLOSED GLASS    |                                       | CRI: 93+            | Power Factor: >0.9 |  |              |  |
|                                  |                                       |                     |                    |  |              |  |

All fixtures created by Hammerton are handcrafted by artisans. Dimensions may vary up to 7/8".

© Copyright 2018. All rights in design, detail or invention of this drawing are reserved as the property of Hammerton. Any imitation or adaptation without written consent is strictly prohibited.