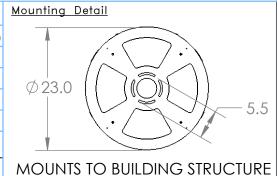

## SPECIFICATION DRAWING

Collection: GLACIER Product #: CHB0060-08

Visit <u>hammertonstudio.com</u> for product options and specifications.

12/12/2018 (A)

| Mounting Packet: R               | Weight(lbs.): 76                      | Electrical Typ      | ype: LED           |  | CCT: 2700 K  |  |
|----------------------------------|---------------------------------------|---------------------|--------------------|--|--------------|--|
| UL Location: DRY                 |                                       | Elec. Qty:8         | Wattage: 31        |  | Voltage: 120 |  |
| Finish: SEE WEB SITE FOR OPTIONS |                                       | Source Lumens: Up:0 |                    |  | Down: 2738   |  |
| Top Diffuser: CLOSED             | Dimmable: Forward/Reverse Phase To 1% |                     |                    |  |              |  |
| Bottom Diffuser: CLOSED GLASS    |                                       | CRI: 93+            | Power Factor: >0.9 |  |              |  |
|                                  |                                       |                     |                    |  |              |  |