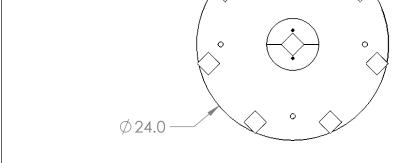

## SPECIFICATION DRAWING

Collection: GLACIER Product #: CHB0060-08

Visit <u>hammertonstudio.com</u> for product options and specifications.

12/12/2018 (A)

| Mounting Packet: R               | Weight(lbs.): 76                      | Electrical Typ      | ype: LED           |  | CCT: 2700 K  |  |
|----------------------------------|---------------------------------------|---------------------|--------------------|--|--------------|--|
| UL Location: DRY                 |                                       | Elec. Qty:8         | Wattage: 31        |  | Voltage: 120 |  |
| Finish: SEE WEB SITE FOR OPTIONS |                                       | Source Lumens: Up:0 |                    |  | Down: 2738   |  |
| Top Diffuser: CLOSED             | Dimmable: Forward/Reverse Phase To 1% |                     |                    |  |              |  |
| Bottom Diffuser: CLOSED GLASS    |                                       | CRI: 93+            | Power Factor: >0.9 |  |              |  |
|                                  |                                       |                     |                    |  |              |  |