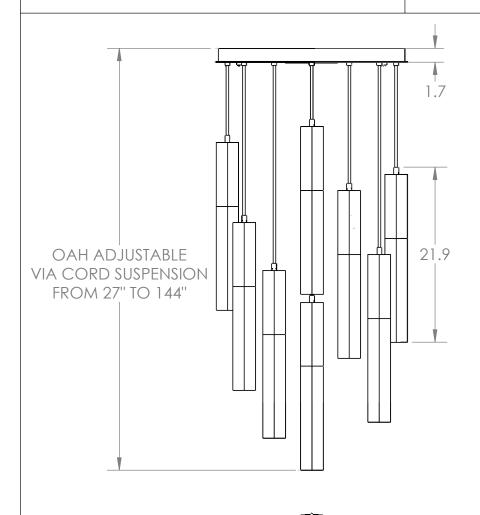

## SPECIFICATION DRAWING

Collection: GLACIER Product #: CHB0060-08

Visit <u>hammertonstudio.com</u> for product options and specifications.

12/12/2018 (A)

| Mounting Packet: R               | Weight(lbs.): 76                      | Electrical Typ      | ype: LED           |  | CCT: 2700 K  |  |
|----------------------------------|---------------------------------------|---------------------|--------------------|--|--------------|--|
| UL Location: DRY                 |                                       | Elec. Qty:8         | Wattage: 31        |  | Voltage: 120 |  |
| Finish: SEE WEB SITE FOR OPTIONS |                                       | Source Lumens: Up:0 |                    |  | Down: 2738   |  |
| Top Diffuser: CLOSED             | Dimmable: Forward/Reverse Phase To 1% |                     |                    |  |              |  |
| Bottom Diffuser: CLOSED GLASS    |                                       | CRI: 93+            | Power Factor: >0.9 |  |              |  |
|                                  |                                       |                     |                    |  |              |  |

All fixtures created by Hammerton are handcrafted by artisans. Dimensions may vary up to 7/8".

© Copyright 2018. All rights in design, detail or invention of this drawing are reserved as the property of Hammerton. Any imitation or adaptation without written consent is strictly prohibited.