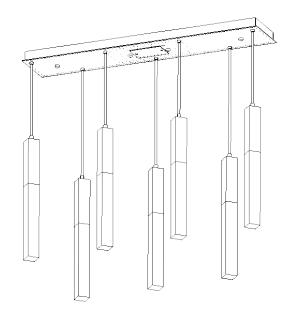

## SPECIFICATION DRAWING

Collection: GLACIER Product #: PLB0060-07

Visit <u>hammertonstudio.com</u> for product options and specifications.

12/12/2018 (A)

| Mounting Packet: R                                                                            | Weight(lbs.): 68 | Electrical Typ      | rical Type: LED    |  | CCT: 2700 K  |  |
|-----------------------------------------------------------------------------------------------|------------------|---------------------|--------------------|--|--------------|--|
| UL Location: DRY                                                                              |                  | Elec. Qty:7         | Wattage: 27        |  | Voltage: 120 |  |
| Finish: SEE WEB SITE FOR OPTIONS                                                              |                  | Source Lumens: Up:0 |                    |  | Down: 2395   |  |
| Top Diffuser: CLOSED METAL Dimmable: Forward/Reverse Phase To 1%                              |                  |                     |                    |  |              |  |
| Bottom Diffuser: CLO                                                                          | SED GLASS        | CRI: 93+            | Power Factor: >0.9 |  |              |  |
| All fixtures created by Hammerton are handcrafted by artisans. Dimensions may vary up to 7/8" |                  |                     |                    |  |              |  |