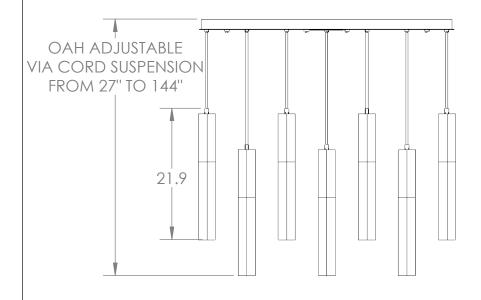

## SPECIFICATION DRAWING

Collection: GLACIER Product #: PLB0060-07

Visit <u>hammertonstudio.com</u> for product options and specifications.

12/12/2018 (A)

| Mounting Packet: R                                                                            | Weight(lbs.): 68 | Electrical Typ      | rical Type: LED    |  | CCT: 2700 K  |  |
|-----------------------------------------------------------------------------------------------|------------------|---------------------|--------------------|--|--------------|--|
| UL Location: DRY                                                                              |                  | Elec. Qty:7         | Wattage: 27        |  | Voltage: 120 |  |
| Finish: SEE WEB SITE FOR OPTIONS                                                              |                  | Source Lumens: Up:0 |                    |  | Down: 2395   |  |
| Top Diffuser: CLOSED METAL Dimmable: Forward/Reverse Phase To 1%                              |                  |                     |                    |  |              |  |
| Bottom Diffuser: CLO                                                                          | SED GLASS        | CRI: 93+            | Power Factor: >0.9 |  |              |  |
| All fixtures created by Hammerton are handcrafted by artisans. Dimensions may vary up to 7/8" |                  |                     |                    |  |              |  |