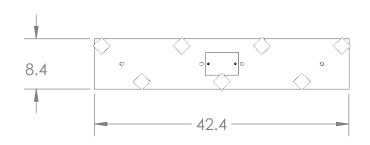

## SPECIFICATION DRAWING

Collection: GLACIER Product #: PLB0060-07

Visit <u>hammertonstudio.com</u> for product options and specifications.

12/12/2018 (A)

| Mounting Packet: R                                                                            | Weight(lbs.): 68 | Electrical Typ      | rical Type: LED    |  | CCT: 2700 K  |  |
|-----------------------------------------------------------------------------------------------|------------------|---------------------|--------------------|--|--------------|--|
| UL Location: DRY                                                                              |                  | Elec. Qty:7         | Wattage: 27        |  | Voltage: 120 |  |
| Finish: SEE WEB SITE FOR OPTIONS                                                              |                  | Source Lumens: Up:0 |                    |  | Down: 2395   |  |
| Top Diffuser: CLOSED METAL Dimmable: Forward/Reverse Phase To 1%                              |                  |                     |                    |  |              |  |
| Bottom Diffuser: CLO                                                                          | SED GLASS        | CRI: 93+            | Power Factor: >0.9 |  |              |  |
| All fixtures created by Hammerton are handcrafted by artisans. Dimensions may vary up to 7/8" |                  |                     |                    |  |              |  |