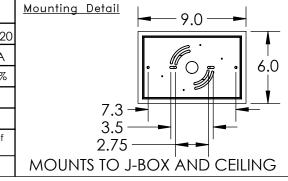

## SPECIFICATION DRAWING

Collection: Hedra Product #: PLB0045-69

Visit <u>hammertonstudio.com</u> for product options and specifications.

10/19/2017 (A)

| Mounting Packet: X                               | Weight(lbs.): 60                      | Electrical Type: LED |               | CCT: 2700 K |              |
|--------------------------------------------------|---------------------------------------|----------------------|---------------|-------------|--------------|
| UL Location: DRY                                 |                                       | Elec. Qty:10         | Wattage       | : 52        | Voltage: 120 |
| Finish: SEE WEB SITE FOR OPTIONS                 |                                       | Source Lumei         | ens: Up: 3420 |             | Down: N/A    |
| Top Diffuser: CLOSED                             | Dimmable: Forward/Reverse Phase to 1% |                      |               |             |              |
| Bottom Diffuser: CLOSED METAL CRI: 93+ Power Fac |                                       | ctor: >0.9           |               |             |              |
|                                                  |                                       |                      |               |             |              |