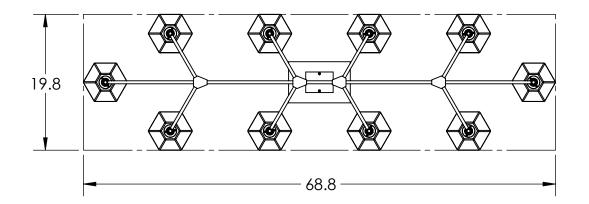

## SPECIFICATION DRAWING

Collection: Hedra Product #: PLB0045-69

Visit <u>hammertonstudio.com</u> for product options and specifications.

10/19/2017 (A)

| Mounting Packet: X                               | Weight(lbs.): 60                      | Electrical Type: LED |               | CCT: 2700 K |              |
|--------------------------------------------------|---------------------------------------|----------------------|---------------|-------------|--------------|
| UL Location: DRY                                 |                                       | Elec. Qty:10         | Wattage       | : 52        | Voltage: 120 |
| Finish: SEE WEB SITE FOR OPTIONS                 |                                       | Source Lumei         | ens: Up: 3420 |             | Down: N/A    |
| Top Diffuser: CLOSED                             | Dimmable: Forward/Reverse Phase to 1% |                      |               |             |              |
| Bottom Diffuser: CLOSED METAL CRI: 93+ Power Fac |                                       | ctor: >0.9           |               |             |              |
|                                                  |                                       |                      |               |             |              |