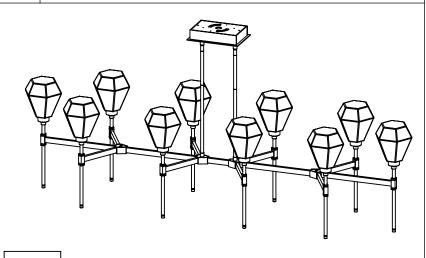

## SPECIFICATION DRAWING

Collection: Hedra Product #: PLB0045-69

Visit <u>hammertonstudio.com</u> for product options and specifications.

10/19/2017 (A)

| Mounting Packet: X                               | Weight(lbs.): 60                      | Electrical Type: LED |               | CCT: 2700 K |              |
|--------------------------------------------------|---------------------------------------|----------------------|---------------|-------------|--------------|
| UL Location: DRY                                 |                                       | Elec. Qty:10         | Wattage       | : 52        | Voltage: 120 |
| Finish: SEE WEB SITE FOR OPTIONS                 |                                       | Source Lumei         | ens: Up: 3420 |             | Down: N/A    |
| Top Diffuser: CLOSED                             | Dimmable: Forward/Reverse Phase to 1% |                      |               |             |              |
| Bottom Diffuser: CLOSED METAL CRI: 93+ Power Fac |                                       | ctor: >0.9           |               |             |              |
|                                                  |                                       |                      |               |             |              |