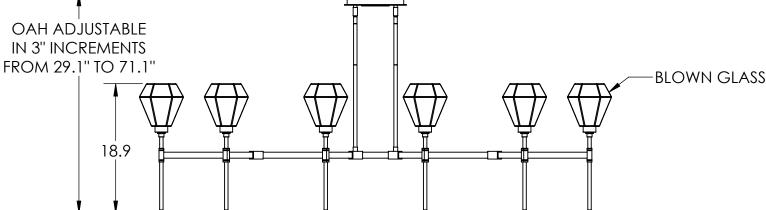

## SPECIFICATION DRAWING

Collection: Hedra Product #: PLB0045-69

Visit <u>hammertonstudio.com</u> for product options and specifications.

10/19/2017 (A)

| Mounting Packet: X                               | Weight(lbs.): 60                      | Electrical Type: LED |               | CCT: 2700 K |              |
|--------------------------------------------------|---------------------------------------|----------------------|---------------|-------------|--------------|
| UL Location: DRY                                 |                                       | Elec. Qty:10         | Wattage       | : 52        | Voltage: 120 |
| Finish: SEE WEB SITE FOR OPTIONS                 |                                       | Source Lumei         | ens: Up: 3420 |             | Down: N/A    |
| Top Diffuser: CLOSED                             | Dimmable: Forward/Reverse Phase to 1% |                      |               |             |              |
| Bottom Diffuser: CLOSED METAL CRI: 93+ Power Fac |                                       | ctor: >0.9           |               |             |              |
|                                                  |                                       |                      |               |             |              |