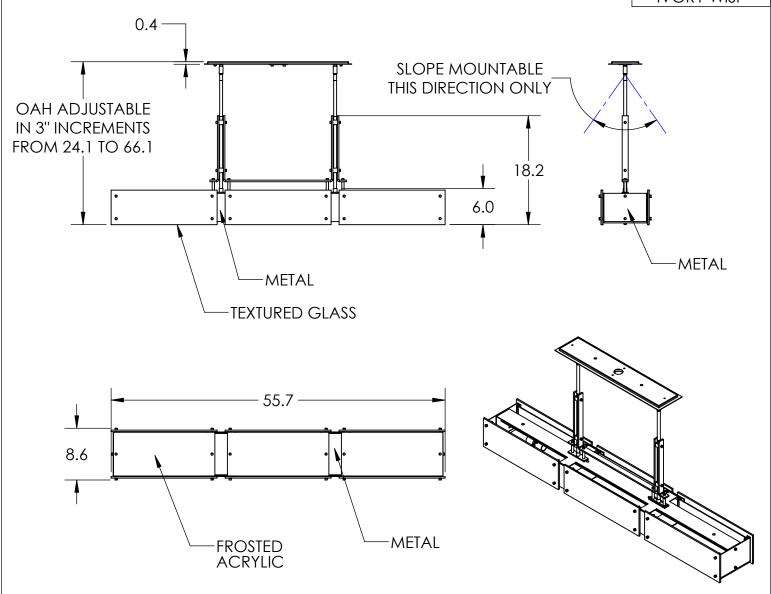

GLASS TEXTURE
RIMELIGHT
STRATA
GRANITE
IVORY WISP

Bulbs Not Included

Visit <u>hammertonstudio.com</u> for product options and specifications.

4/30/2018 (A)

| Mounting Packet: X                                                                                                                                                                                 | Electrical Type: SEE TABLE       |  |  |
|----------------------------------------------------------------------------------------------------------------------------------------------------------------------------------------------------|----------------------------------|--|--|
| Approximate lbs.: 60                                                                                                                                                                               | Bulb Qty: 6 Bulb Type: SEE TABLE |  |  |
| Finish: SEE WEB SITE FOR OPTIONS                                                                                                                                                                   | Wattage: SEE TABLE Voltage: 120  |  |  |
| Top Diffuser: OPEN                                                                                                                                                                                 | Socket Type: SEE TABLE           |  |  |
| Bottom Diffuser: FROSTED ACRYLIC                                                                                                                                                                   | UL Location: DRY                 |  |  |
| All fixtures created by Hammerton are handcrafted by artisans. Dimensions may vary up to 7/8".                                                                                                     |                                  |  |  |
| © Copyright 2018. All rights in design, detail or invention of this drawing are reserved as the property of Hammerton. Any imitation or adaptation without written consent is strictly prohibited. |                                  |  |  |