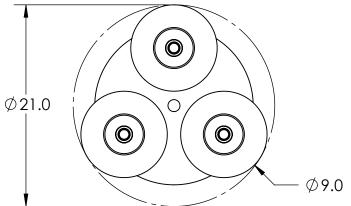

6/19/2017 (A)

|     | Mounting Packet: W               | Electrical Type: INCANDESCENT |
|-----|----------------------------------|-------------------------------|
|     | Approximate lbs.: 20             | Bulb Qty: 3 Bulb Type: A19    |
|     | Finish: SEE WEB SITE FOR OPTIONS | Wattage: 40 Voltage: 120      |
|     | Top Diffuser: CLOSED             | Socket Type: MEDIUM BASE, E26 |
|     | Bottom Diffuser: OPEN            | UL Location: DRY              |
| - 1 |                                  |                               |