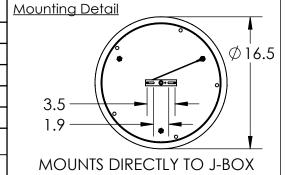

6/19/2017 (A)

|     | Mounting Packet: W               | Electrical Type: INCANDESCENT |
|-----|----------------------------------|-------------------------------|
|     | Approximate lbs.: 20             | Bulb Qty: 3 Bulb Type: A19    |
|     | Finish: SEE WEB SITE FOR OPTIONS | Wattage: 40 Voltage: 120      |
|     | Top Diffuser: CLOSED             | Socket Type: MEDIUM BASE, E26 |
|     | Bottom Diffuser: OPEN            | UL Location: DRY              |
| - 1 |                                  |                               |