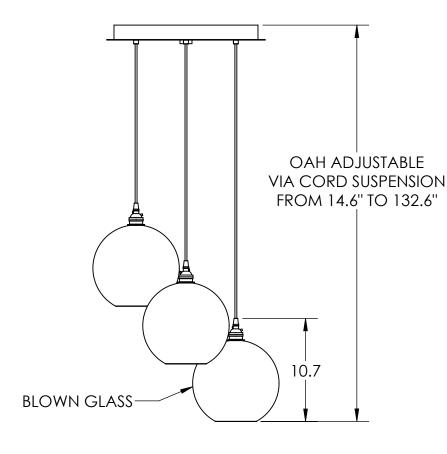

## **HAMMERTON**STUDIO\*\*

SPECIFICATION DRAWING

Collection: TERRA Product #: CHB0047-03

HAND BLOWN GLASS DIMENSIONS MAY VARY UP TO 1"

Bulbs Not Included

Visit <u>hammertonstudio.com</u> for product options and specifications.

6/19/2017 (A)

|     | Mounting Packet: W               | Electrical Type: INCANDESCENT |
|-----|----------------------------------|-------------------------------|
|     | Approximate lbs.: 20             | Bulb Qty: 3 Bulb Type: A19    |
|     | Finish: SEE WEB SITE FOR OPTIONS | Wattage: 40 Voltage: 120      |
|     | Top Diffuser: CLOSED             | Socket Type: MEDIUM BASE, E26 |
|     | Bottom Diffuser: OPEN            | UL Location: DRY              |
| - 1 |                                  |                               |