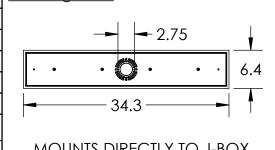

| _             |
| Top Diffuser: CLOSED                                                                          | Socket Type:    | MEDIUM BASE, E26 |    |         | . 9           |
| Bottom Diffuser: OPEN                                                                         | UL Location:    | DRY              |    |         |               |
| All fixtures created by Hammerton are handcrafted by artisans. Dimensions may vary up to 7/8" |                 |                  |    | 4       | 3             |

© Copyright 2017. All rights in design, detail or invention of this drawing are reserved as the property of Hammerton. Any imitation or adaptation without written consent is strictly prohibited.

Hammerton Inc. 217 Wright Brothers Dr. Salt Lake City, UT 84116 (801)973-8095



MOUNTS DIRECTLY TO J-BOX