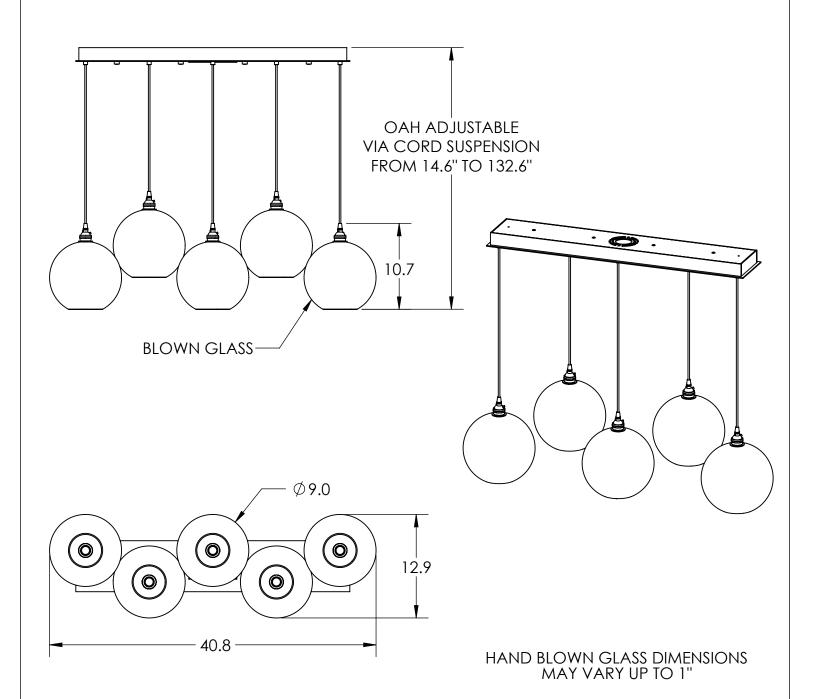

## SPECIFICATION DRAWING

Collection: TERRA Product #: PLB0047-05

Bulbs Not Included

Visit <u>hammertonstudio.com</u> for product options and specifications.

6/19/2017 (A)

| Mounting Packet: X                                                                            | Electrical Type | e: INCANDESCENT  | Mo | ounting | <u>Detail</u> |
|-----------------------------------------------------------------------------------------------|-----------------|------------------|----|---------|---------------|
| Approximate lbs.: 45                                                                          | Bulb Qty: 5     | Bulb Type: A19   |    |         | 1             |
| Finish: SEE WEB SITE FOR OPTIONS                                                              | Wattage: 40     | Voltage: 120     |    |         | _             |
| Top Diffuser: CLOSED                                                                          | Socket Type:    | MEDIUM BASE, E26 |    |         | . 9           |
| Bottom Diffuser: OPEN                                                                         | UL Location:    | DRY              |    |         |               |
| All fixtures created by Hammerton are handcrafted by artisans. Dimensions may vary up to 7/8" |                 |                  |    | 4       | 3             |