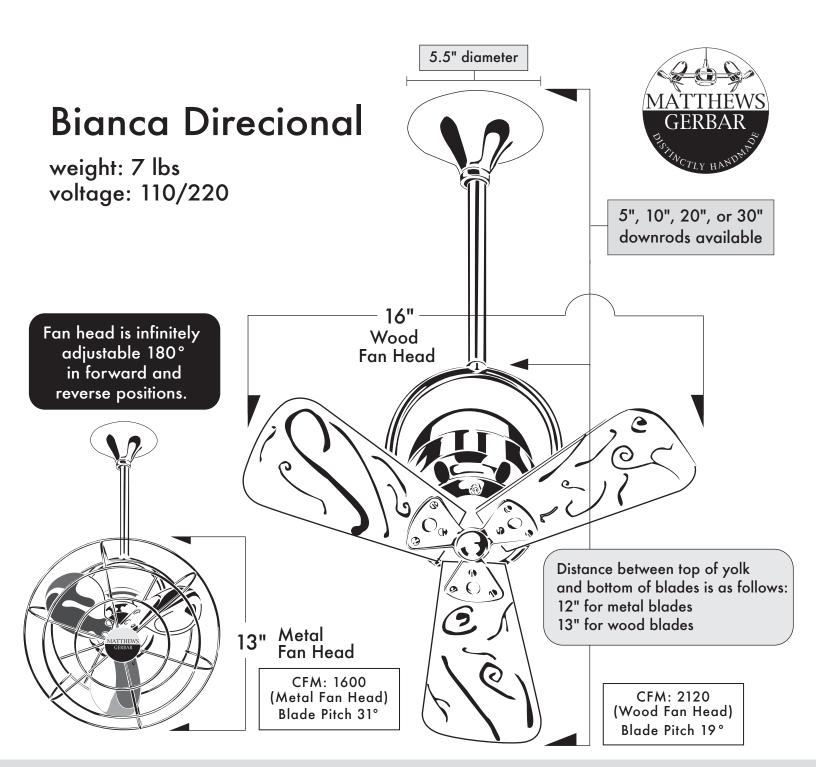

## Bianca Direcional

Unique and versatile, the fan head of the Bianca Directional ceiling fan can be infinitely positioned in a 180-degree arc, forward and reverse, to provide maximum, directional airflow. The Bianca can be hung in small, awkward spaces or in front of HVAC ducts to make more efficient the heating, ventilation or air conditioning of any room.

- Constructed of cast aluminum, heavy spun and stamped steel.
  Each unique motor mount and fan head knob is made of genuine marbleized Bakelite.
- Limited Lifetime Warranty
- The Bianca is available with the following blade options:
  - metal fan head with decorative metal blade guards

  - solid, ecologically harvested Brazilian mahogany fan head without blade guards
    metal fan head with metal safety cages for use in low ceiling applications (7 ft in US / 8.2 ft in Canada)

## Standard Equipment:

- Lutron decora-style SFS-5E fully variable wall switch in white
- 10" downrod. 5", 20" or 30" downrods available
- Flat ceiling canopy. Not compatible with vaulted ceiling canopy.