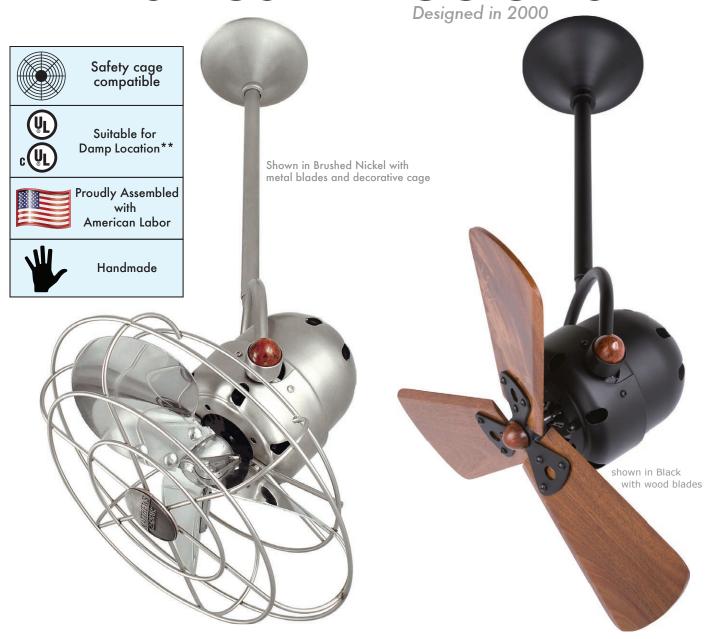

## Bianca Direcional

Unique and versatile, the fan head of the Bianca Directional ceiling fan can be infinitely positioned in a 180-degree arc, forward and reverse, to provide maximum, directional airflow. The Bianca can be hung in small, awkward spaces or in front of HVAC ducts to make more efficient the heating, ventilation or air conditioning of any room.

- Constructed of cast aluminum, heavy spun and stamped steel.
  Each unique motor mount and fan head knob is made of genuine marbleized Bakelite.
- Limited Lifetime Warranty
- The Bianca is available with the following blade options:
  - metal fan head with decorative metal blade guards

  - solid, ecologically harvested Brazilian mahogany fan head without blade guards
    metal fan head with metal safety cages for use in low ceiling applications (7 ft in US / 8.2 ft in Canada)

Metal bladed fans with protective powder or clear coatings are suitable for Damp Location. Safety cages available for low ceiling applications.

<sup>\*\*</sup>Damp location with powder or clear coat only. Not recommended for salt water/ocean front applications.