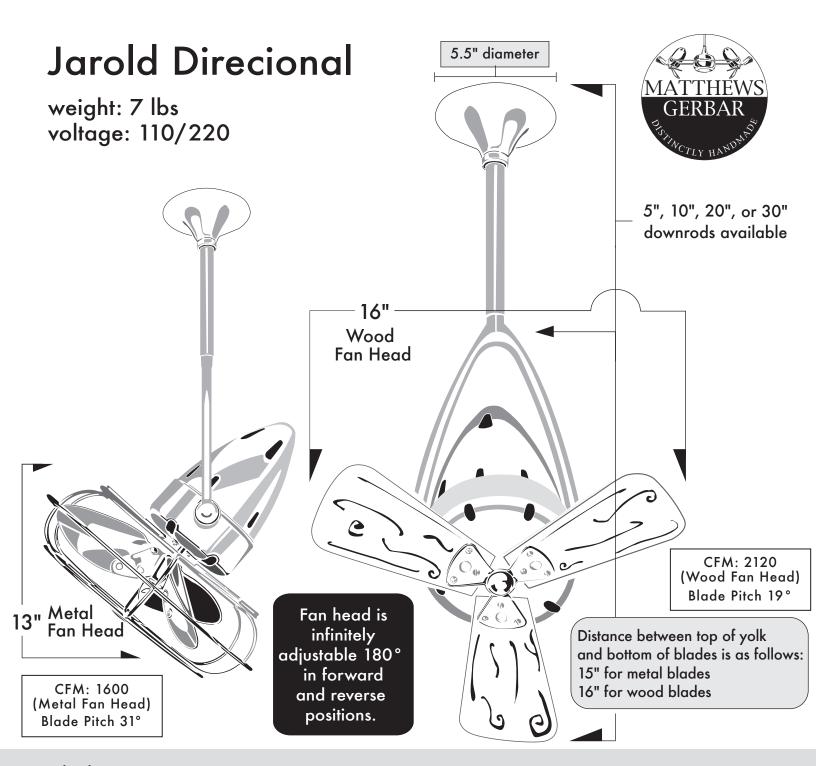

Jarold Direcional

Unique and versatile, the fan head of the Jarold Direcional ceiling fan can be infinitely positioned in a 180-degree arc, forward and reverse, to provide maximum, directional airflow. The Jarold can be hung in small, awkward spaces or in front of HVAC ducts to make more efficient the heating, ventilation or air conditioning of any room.

- Constructed of cast aluminum, heavy spun and stamped steel.
  Each unique motor mount and fan head knob is made of genuine marbleized Bakelite.
- Limited Lifetime Warranty
- The Jarold Directional is available with the following blade options:
  - metal fan head with decorative metal blade guards

  - solid, ecologically harvested mahogany fan head without blade guards
    metal fan head with metal safety cages for use in low ceiling applications (7 ft in US / 8.2 ft in Canada)

## Standard Equipment:

- Lutron decora-style SFS-5E fully variable wall switch in white
- 10" downrod. 5", 20" or 30" downrods available
- Flat ceiling canopy. Not compatible with vaulted ceiling canopy.