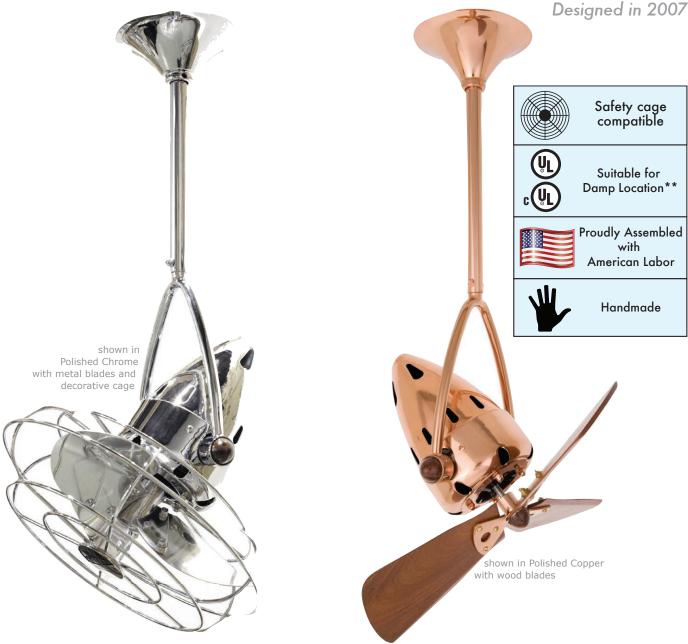

Jarold Direcional

Unique and versatile, the fan head of the Jarold Direcional ceiling fan can be infinitely positioned in a 180-degree arc, forward and reverse, to provide maximum, directional airflow. The Jarold can be hung in small, awkward spaces or in front of HVAC ducts to make more efficient the heating, ventilation or air conditioning of any room.

- Constructed of cast aluminum, heavy spun and stamped steel.
  Each unique motor mount and fan head knob is made of genuine marbleized Bakelite.
- Limited Lifetime Warranty
- The Jarold Directional is available with the following blade options:
  - metal fan head with decorative metal blade guards

  - solid, ecologically harvested mahogany fan head without blade guards
    metal fan head with metal safety cages for use in low ceiling applications (7 ft in US / 8.2 ft in Canada)

Metal fan head with protective powder or clear coatings are suitable for Damp Location. Safety cages available for low ceiling applications.

<sup>\*\*</sup>Damp location with powder or clear coat only. Not recommended for salt water/ocean front applications.