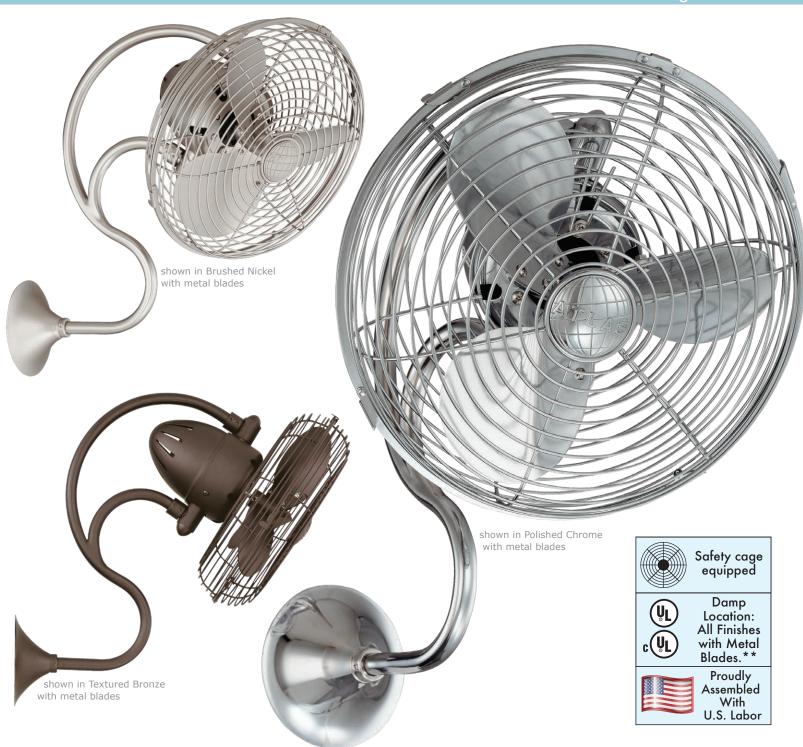

## Melody Designed in 2008

The Melody oscillating, 3-speed wall-mounted fan, designed in the Art Nouveau style with a grand, arching gooseneck, provides maximum multi-directional airflow. Melody can be mounted in small, awkward spaces or in front of HVAC ducts to make more efficient the heating, ventilation or air conditioning of any space.

- Available in the following finishes: polished chrome, brushed nickel or textured bronze.
- Constructed of cast aluminum and heavy stamped steel.
- Limited Lifetime Warranty
- Equipped with hand-balanced metal blades and metal safety cages.
- 3-speed wall control and side-mounted wall junction box are included.
- A three-wire system is needed to operate the oscillation mechanism independent of the fan blades.