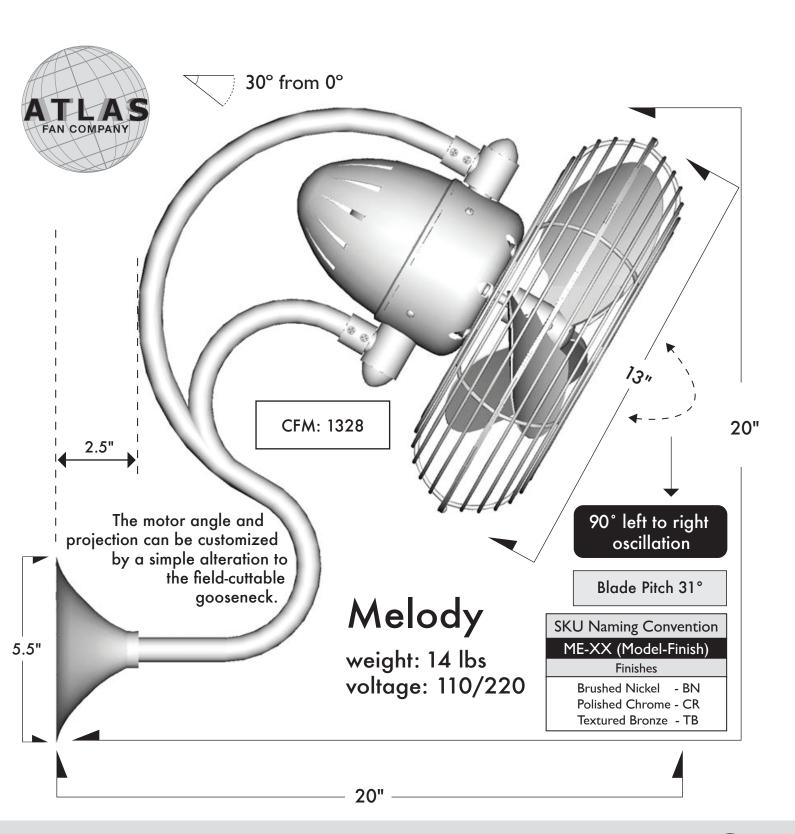

## Melody Designed in 2008

The Melody oscillating, 3-speed wall-mounted fan, designed in the Art Nouveau style with a grand, arching gooseneck, provides maximum multi-directional airflow. Melody can be mounted in small, awkward spaces or in front of HVAC ducts to make more efficient the heating, ventilation or air conditioning of any space.

- Available in the following finishes: polished chrome, brushed nickel or textured bronze.
- Constructed of cast aluminum and heavy stamped steel.
- Limited Lifetime Warranty
- Equipped with hand-balanced metal blades and metal safety cages.
- 3-speed wall control and side-mounted wall junction box are included.
- A three-wire system is needed to operate the oscillation mechanism independent of the fan blades.

## Standard Equipment Includes:

- 3-speed decora style wall control
- Side-mounted wall junction box

\*Remote control is possible. Please inquire for details.
\*\*Damp location: All standard finishes. Not recommended for salt water/ocean front applications.