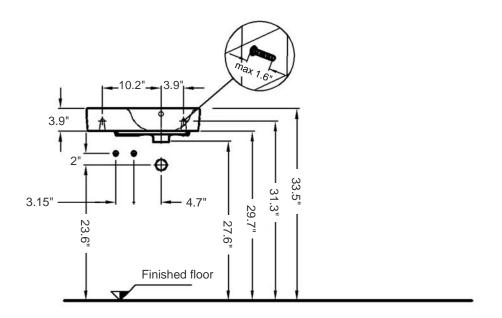

## Comprimo 50-L

Model Ref. 276350 Material: Vitreous china

Color: White/ unfinished back wall

Installation: Wall-mount, or above-the-counter/ drop-in

Overall Dimensions: 19.7" L x 9.8" W x 5.9" H

Interior Dimensions (basin area): 11" L x 7.1" W x 3.9" H

Faucet ledge: 6-7/8" W Foot print: 19" L x 9.5"

Drain hole: Ø1.8" Interior Diameter

Faucet hole: Ø1-3/8" Approx. weight: 20 lbs

Features: With overflow and one left-hand faucet hole Included components: Wall-mounting fixing bolts kit