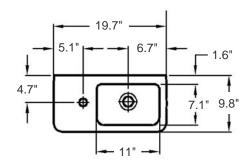

## Comprimo 50-L

Model Ref. 276350 Material: Vitreous china

Color: White/ unfinished back wall

Installation: Wall-mount, or above-the-counter/ drop-in

Overall Dimensions: 19.7" L x 9.8" W x 5.9" H

Interior Dimensions (basin area): 11" L x 7.1" W x 3.9" H

Faucet ledge: 6-7/8" W Foot print: 19" L x 9.5"

Drain hole: Ø1.8" Interior Diameter

Faucet hole: Ø1-3/8" Approx. weight: 20 lbs

Features: With overflow and one left-hand faucet hole Included components: Wall-mounting fixing bolts kit