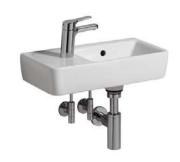

Recommended accessories (not included): Oversized European drain, e.g. Clicker Drain Ref. 360551

All dimensions are nominal

Faucet and drain fittings not included. Shown only for photographic purposes