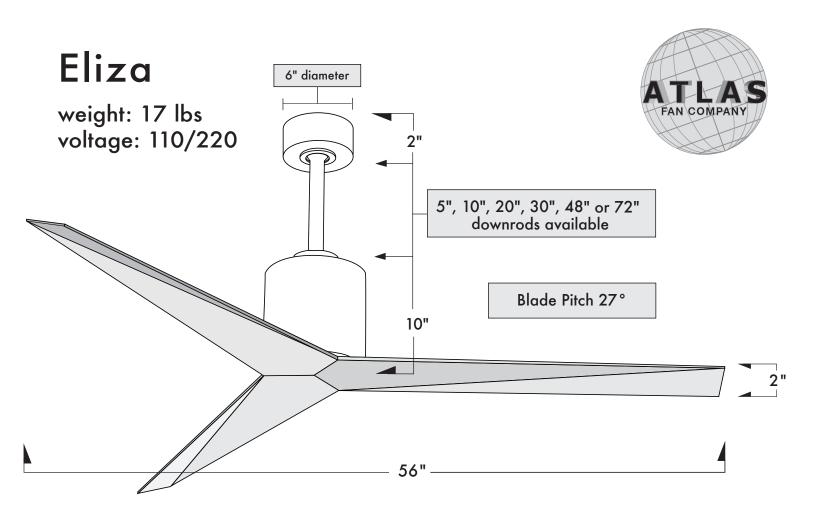

- 56" diameter.
- Energy efficient, ultra-quiet, six-speed and reversible DC motor with new reliable technology.
- Wet location finishes: brushed nickel and gloss white.
- Blades available in Gloss White, Brushed Nickel, Walnut or Gray Ash.
- Constructed of cast aluminum, polycarbonate and heavy stamped steel.
- Limited Lifetime Warranty
- Standard equipment:
  - One downrod of 10". 5", 20", 30", 48" or 72" downrods also available.
  - Vaulted ceiling mount canopy for up to 30 degrees.
  - Reverse on six-speed, hand-held and wall-mountable remote control.

| CFM  |  |
|------|--|
| 5396 |  |

1) The Eliza is compatible with flat or vaulted ceilings and can be mounted with any one of the following downrod lengths: 5", 10", 20", 30", 48" and 72".

2) The Eliza is also compatible with a proprietary decora-style accessory wall control: DC-WC.