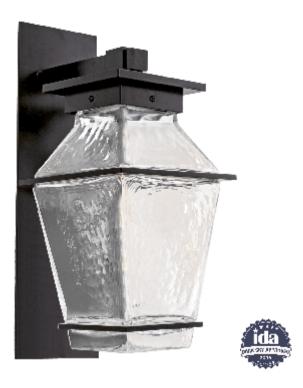

## PRODUCT DESCRIPTION

A versatile vintage look that suits a wide range of transitional architectures, the Landmark Arm Sconce features a large artisan blown glass shade with a clear chilled texture. It is offered with both incandescent and AC LED lamping, but note that **only the AC LED option is IDA Dark Sky compliant.** 

Choose from three AAMA 2604-rated finishes that provide long-lasting UV and corrosion resistance in coastal and other harsh climates. All Landmark lighting includes a lifetime warranty to the original purchaser.