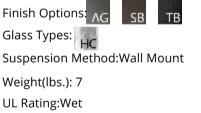

Choose from three AAMA 2604-rated finishes that provide long-lasting UV and corrosion resistance in coastal and other harsh climates. All Landmark lighting includes a lifetime warranty to the original purchaser.

## **PRODUCT SPECIFICATION**

Construction:Aluminum Body With Blown Glass

- Top Diffuser: Closed
- Bottom Diffuser:Closed Glass
- Light Source:LED
- Electrical Qty:1
- Wattage (Watts):4.5
- Voltage (Volts):120
- Source Lumens:400
- Dimming:ELV to 1%
- CCT: 3000K