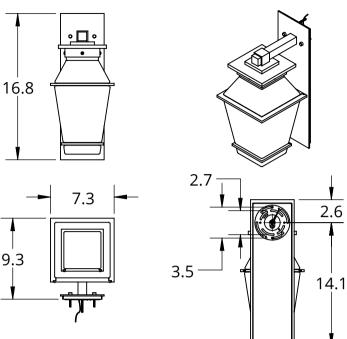

All dimensions are shown in inches unless otherwise stated.

Mounting Method:J-Box Wall Mount