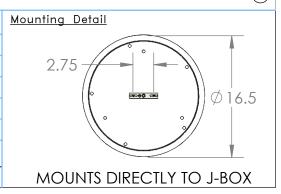

## SPECIFICATION DRAWING

Collection: GLACIER Product #: CHB0060-03

Visit <u>hammertonstudio.com</u> for product options and specifications.

2/14/2019 (A)

| Mounting Packet: T               | Weight(lbs.): 26                      | Electrical Typ       | al Type: LED       |  | CCT: 2700 K  |  |
|----------------------------------|---------------------------------------|----------------------|--------------------|--|--------------|--|
| UL Location: DRY                 |                                       | Elec. Qty:3          | Wattage: 12        |  | Voltage: 120 |  |
| Finish: SEE WEB SITE FOR OPTIONS |                                       | Source Lumens: Up: 0 |                    |  | Down: 1711   |  |
| Top Diffuser: CLOSED             | Dimmable: Forward/Reverse Phase To 1% |                      |                    |  |              |  |
| Bottom Diffuser: CLOSED GLASS    |                                       | CRI: 93+             | Power Factor: >0.9 |  |              |  |
|                                  |                                       |                      |                    |  |              |  |