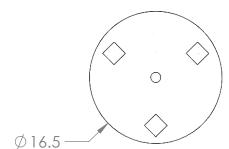

## SPECIFICATION DRAWING

Collection: GLACIER Product #: CHB0060-03

Visit <u>hammertonstudio.com</u> for product options and specifications.

2/14/2019 (A)

| Mounting Packet: T               | Weight(lbs.): 26                      | Electrical Typ       | al Type: LED       |  | CCT: 2700 K  |  |
|----------------------------------|---------------------------------------|----------------------|--------------------|--|--------------|--|
| UL Location: DRY                 |                                       | Elec. Qty:3          | Wattage: 12        |  | Voltage: 120 |  |
| Finish: SEE WEB SITE FOR OPTIONS |                                       | Source Lumens: Up: 0 |                    |  | Down: 1711   |  |
| Top Diffuser: CLOSED             | Dimmable: Forward/Reverse Phase To 1% |                      |                    |  |              |  |
| Bottom Diffuser: CLOSED GLASS    |                                       | CRI: 93+             | Power Factor: >0.9 |  |              |  |
|                                  |                                       |                      |                    |  |              |  |