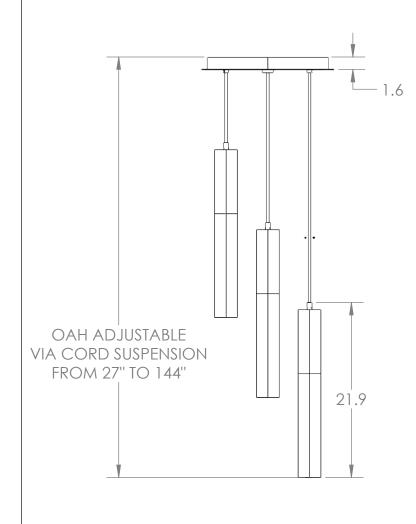

## SPECIFICATION DRAWING

Collection: GLACIER Product #: CHB0060-03

Visit <u>hammertonstudio.com</u> for product options and specifications.

2/14/2019 (A)

| Mounting Packet: T               | Weight(lbs.): 26                      | Electrical Typ       | al Type: LED       |  | CCT: 2700 K  |  |
|----------------------------------|---------------------------------------|----------------------|--------------------|--|--------------|--|
| UL Location: DRY                 |                                       | Elec. Qty:3          | Wattage: 12        |  | Voltage: 120 |  |
| Finish: SEE WEB SITE FOR OPTIONS |                                       | Source Lumens: Up: 0 |                    |  | Down: 1711   |  |
| Top Diffuser: CLOSED             | Dimmable: Forward/Reverse Phase To 1% |                      |                    |  |              |  |
| Bottom Diffuser: CLOSED GLASS    |                                       | CRI: 93+             | Power Factor: >0.9 |  |              |  |
|                                  |                                       |                      |                    |  |              |  |

All fixtures created by Hammerton are handcrafted by artisans. Dimensions may vary up to 7/8".

© Copyright 2018. All rights in design, detail or invention of this drawing are reserved as the property of Hammerton. Any imitation or adaptation without written consent is strictly prohibited.