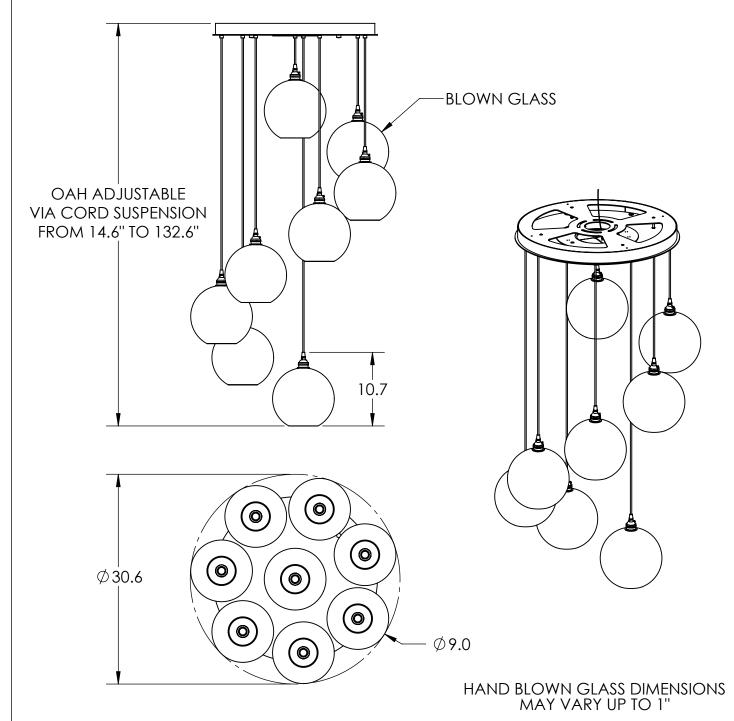

## SPECIFICATION DRAWING

Collection: TERRA Product #: CHB0047-08

Bulbs Not Included Visit <u>hammertonstudio.com</u> for product options and specifications.

6/19/2017 (A)

| Mounting Packet: R               | Electrical Type: INCANDESCENT |
|----------------------------------|-------------------------------|
| Approximate lbs.: 65             | Bulb Qty: 8 Bulb Type: A19    |
| Finish: SEE WEB SITE FOR OPTIONS | Wattage: 40 Voltage: 120      |
| Top Diffuser: CLOSED GLASS       | Socket Type: MEDIUM BASE, E26 |
| Bottom Diffuser: OPEN            | UL Location: DRY              |
|                                  |                               |

All fixtures created by Hammerton are handcrafted by artisans. Dimensions may vary up to 7/8".

© Copyright 2017. All rights in design, detail or invention of this drawing are reserved as the property of Hammerton. Any imitation or adaptation without written consent is strictly prohibited.