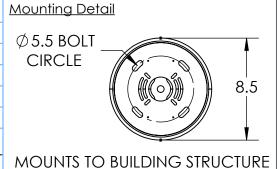

## **HAMMERTON**STUDIO<sup>®</sup>

SPECIFICATION DRAWING

Collection: TEMPEST Product #: CHB0013-72

Bulbs Not Included

Visit <u>hammertonstudio.com</u> for product options and specifications.

4/26/2018 (A)

| Mounting Packet: Z                                                                            | Electrical Type: INCANDESCENT |
|-----------------------------------------------------------------------------------------------|-------------------------------|
| Approximate lbs.: 120                                                                         | Bulb Qty: 8 Bulb Type: T8     |
| Finish: SEE WEB SITE FOR OPTIONS                                                              | Wattage: 60 Voltage: 120      |
| Top Diffuser: OPEN                                                                            | Socket Type: MEDIUM E26       |
| Bottom Diffuser: OPEN                                                                         | UL Location: DRY              |
| All firthurs are stad by Hamparton are legal drafted by artisans Disconsions acquired to 7/0" |                               |