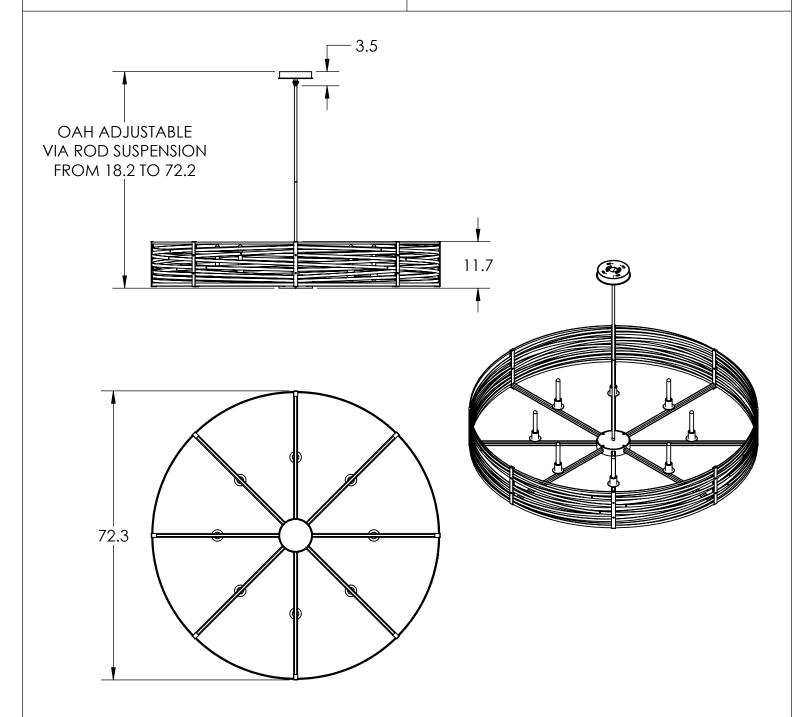

## **HAMMERTON**STUDIO<sup>®</sup>

SPECIFICATION DRAWING

Collection: TEMPEST Product #: CHB0013-72

Bulbs Not Included

Visit <u>hammertonstudio.com</u> for product options and specifications.

4/26/2018 (A)

| Mounting Packet: Z                                                                            | Electrical Type: INCANDESCENT |
|-----------------------------------------------------------------------------------------------|-------------------------------|
| Approximate lbs.: 120                                                                         | Bulb Qty: 8 Bulb Type: T8     |
| Finish: SEE WEB SITE FOR OPTIONS                                                              | Wattage: 60 Voltage: 120      |
| Top Diffuser: OPEN                                                                            | Socket Type: MEDIUM E26       |
| Bottom Diffuser: OPEN                                                                         | UL Location: DRY              |
| All firthurs are stad by Hamparton are legal drafted by artisans Disconsions acquired to 7/0" |                               |

All fixtures created by Hammerton are handcrafted by artisans. Dimensions may vary up to 7/8".

© Copyright 2016. All rights in design, detail or invention of this drawing are reserved as the property of Hammerton. Any imitation or adaptation without written consent is strictly prohibited.