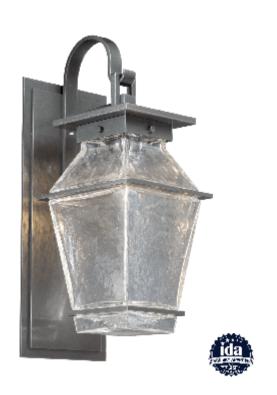

## PRODUCT DESCRIPTION

A versatile vintage look that suits a wide range of transitional architectures, the Landmark Sconce with Shepherd's Hook features a large artisan blown glass shade with a clear chilled texture. It is offered with both incandescent and AC LED lamping, but note that **only the AC LED option is IDA Dark Sky compliant.** 

Choose from three AAMA 2604-rated finishes that provide long-lasting UV and corrosion resistance in coastal and other harsh climates. All Landmark lighting includes a lifetime warranty to the original purchaser.