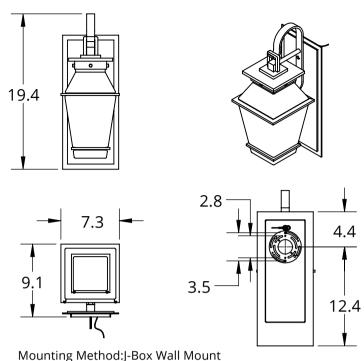

All dimensions are shown in inches unless otherwise stated.

## **PRODUCT SPECIFICATION**

Construction: Aluminum Body With Blown Glass

Finish Options: AG SB TB

Glass Types:

Suspension Method:Wall Mount

Weight(lbs.): 7.5 UL Rating:Wet

Top Diffuser: Closed

Bottom Diffuser:Closed Glass

Light Source:LED

Electrical Qty:1

Wattage (Watts):4.5

Voltage (Volts):120

Source Lumens:400

Dimming:ELV to 1%

CCT: 3000K

Driver Quantity & Location:1, in J-Box