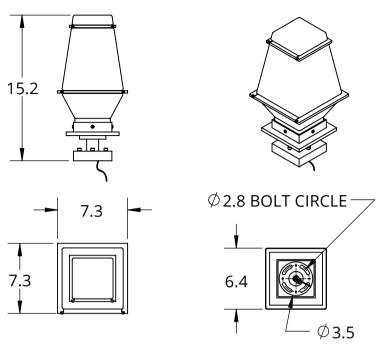

All dimensions are shown in inches unless otherwise stated.

A versatile vintage look that suits a wide range of transitional architectures, the Landmark Pier Mount features a large artisan blown glass shade with a clear chilled texture. It is offered with both incandescent and AC LED lamping.

Mounting Method: Mounts Directly to Pier

## PRODUCT SPECIFICATION

Construction: Aluminum Body With Blown Glass

Finish Options: AG SB TB

Glass Types:

Suspension Method:Pier Mount

Weight(lbs.): 5 **UL Rating:Wet** 

Top Diffuser: Closed Glass Bottom Diffuser:Closed