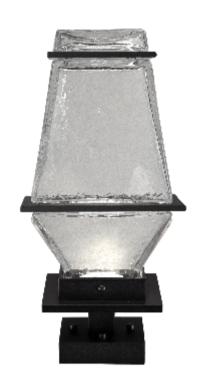

All dimensions are shown in inches unless otherwise stated.

A versatile vintage look that suits a wide range of transitional architectures, the Landmark Pier Mount features a large artisan blown glass shade with a clear chilled texture. It is offered with both incandescent and AC LED lamping.

## PRODUCT SPECIFICATION

Construction: Aluminum Body With Blown Glass

Finish Options: AG SB TB

Glass Types:

Suspension Method:Pier Mount

Weight(lbs.): 5 **UL Rating:Wet** 

Top Diffuser: Closed Glass Bottom Diffuser:Closed